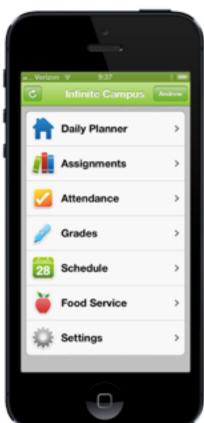

### Daily Planner

grade, assignment and attendance changes.

Subscribe to school notifications to alert you to

View today's schedule and assignments due for each class.

# Assignments

Browse your assignments by specific class or due date.

### Attendance

Review attendance events in summary and detail form.

### Grades

Know your grades now. Forget about end-of-term report cards to know how you're doing.

## Schedule

Check your schedule from anywhere, at any time.

Union Campus Portal link on the web: https://campus.unionps.org/campus/portal/union.jsp

To use the mobile app, the District ID is **WVWNST**.

<u>User Name:</u> **six digit student ID** (put a zero in front of a five digit ID)